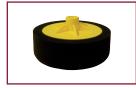

#### **Machine Applicator**

G Mop Finishing Foam **GMF301** (3" / 75mm) GMF624 (flexible 6" / 150mm) **GMF601** (6" / 150mm) GMF801 (8" / 200mm)

G Mop Flexible Back Plate for 6" Pads GMB146 (14mm thread)

#### **Alternative**

G Mop 6" Standard Black Polishing Head GMH601 (14mm thread)